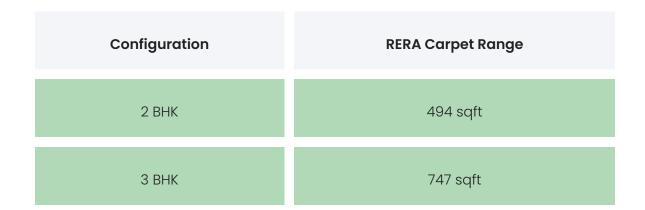

## **BUILDING LAYOUT**

| Tower Name            | Number<br>of Lifts | Total<br>Floors | Flats<br>per<br>Floor | Configu | ırations | Dwelling<br>Units |
|-----------------------|--------------------|-----------------|-----------------------|---------|----------|-------------------|
| Gopal<br>Krishna      | 2                  | 20              | 3                     | 2 BHK,  | ,3 BHK   | 60                |
| First Habitable Floor |                    |                 |                       | 3rd     |          |                   |